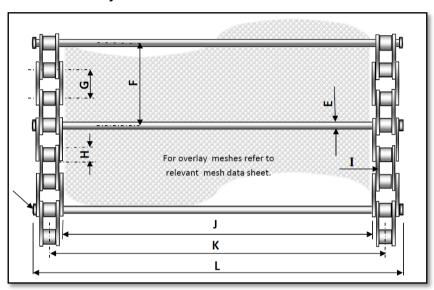

Side Chain Style

Selvedge

Hollow pin roller chains

Solid pin roller chains

Cotter pin roller chain

Welded roller chain

| E: Cross Rod Diameter (mm) | I: Inside Chain Width (mm)   |
|----------------------------|------------------------------|
| F: Cross Rod Pitch (mm)    | J: Width Between Chains (mm) |
| G: Chain Pitch (mm)        | K: Chain Centers (mm)        |
| H: Chain Roller Dia. (mm)  | L: Overall Width (mm)        |
| Selvedge                   | Side Chain Style             |
| Chain Edge Material:       | Cross Rod Material           |